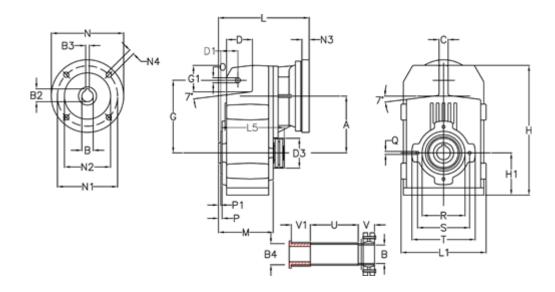

## **Data Sheet**

Article number: 29560535258930

Description: Shaft mounted gear

A513QF55-352,5-P80B5

## **Measures**

| A = 211.30 | D1 = 65.0  | l5 = 222.0  | P1                                         | = 4.5    | V =  |
|------------|------------|-------------|--------------------------------------------|----------|------|
| B = 55     | d3 = 120   | M = 163.0   | Q                                          | = M12x19 | V1 = |
| B1 = 19    | G = 278    | N = 200     | R                                          | = 180    |      |
| B2 = 21.8  | G1 = 105.5 | N1 = 165    | S                                          | = 215    |      |
| B3 = 6     | H = 479.0  | N2 = 130    | Т                                          | = 250    |      |
| B4 = 55    | H1 = 144.0 | N4 = M10x20 | Tightening torque Nm adapter bushing = 6.0 |          |      |
| C = 20     | L = 287.5  | O = 22      | Tightening torque Nm shrink disc           | = 12.0   |      |
| D = 93.5   | L1 = 273   | P = 8.5     | U                                          | = 91.0   |      |
|            |            |             |                                            |          |      |